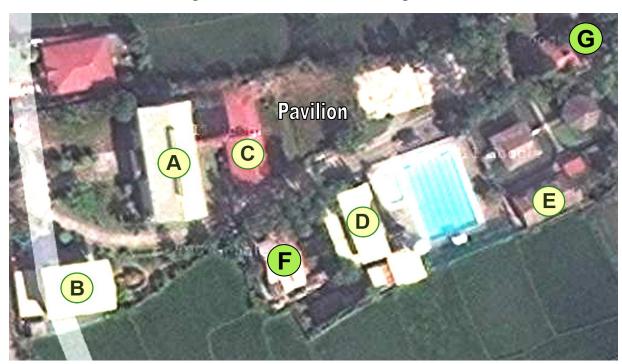

**Room Capacity** 

| Building | Dormitories/Hotel    | Designed For | Capacity | Location              |
|----------|----------------------|--------------|----------|-----------------------|
| Α        | Mt. of Olives        | Girls        | 20       |                       |
| Α        | Mt. Carmel           | Girls        | 14       | 2 <sup>nd</sup> Floor |
| Α        | Judea                | Boys         | 20       | Main Building         |
| Α        | Galilee              | Boys         | 14       |                       |
| В        | Jerusalem            | Elderly      | 12       | Ground Floor          |
|          |                      |              |          | Shoreline Building    |
| В        | Mt. Sinai            | Youth Boys   | 14       | 3 <sup>rd</sup> Floor |
|          |                      |              |          | Shoreline Building    |
| Α        | Gethsemane           | Staff        | 3        | 2 <sup>nd</sup> Floor |
| Α        | Jericho              | Staff        | 3        | Main Building         |
| E        | Sagingan             | Family       | 4        |                       |
| Е        | Manggahan            | Family       | 3        | Near Rice Field       |
| E        | Langkaan             | Family       | 3        |                       |
| D        | Herba Buena          | Family       | 5        |                       |
| D        | Mayana               | Family       | 4        | In Front of Swimming  |
| D        | Taheebo              | Family       | 3        | Pool                  |
| D        | Amarillo             | Family       | 3        |                       |
| F        | Staff House          | Family       | 7        | Beside Luntian        |
| G        | Farm House           | Family       | 4        | Farm                  |
| А        | King Solomon's Hall* | Conference   | 80       | Ground Floor          |
|          |                      |              |          | Main Building         |
| С        | Nehemiah Hall*       | Conference   | 60       | Back of Main Building |
| Recent   | Pavilion             | Banquet      | 250      | In front of           |
|          |                      |              |          | Basketball Area       |

**Note**: King Solomon\* & Nehemiah\* Halls can be converted to Sleeping Rooms with mattresses to accommodate more than 135 guests. Total Accommodation: 160 guests